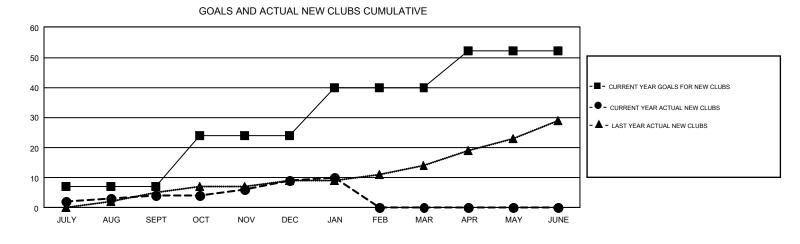

## GMT: STACEY JONES

REPORT DOES NOT INCLUDE CLUBS IN UNDISTRICTED AREAS.

| Clubs                 |               |           |               | Members               |                           |                         |                                                    |  |
|-----------------------|---------------|-----------|---------------|-----------------------|---------------------------|-------------------------|----------------------------------------------------|--|
| RESULTS FOR 2017-2018 |               |           |               | RESULTS FOR 2017-2018 |                           |                         |                                                    |  |
| QUARTER               | NEW CLUB GOAL | NEW CLUBS | DROPPED CLUBS | QUARTER               | MEMBER GROWTH NET<br>GOAL | MEMBER GROWTH<br>ACTUAL | DROPPED<br>MEMBERS ACTUAL<br>(including transfers) |  |
| JULY/AUG/SEPT         | 7             | 4         | 9             | JULY/AUG/SEPT         | 385                       | 864                     | 1,529                                              |  |
| OCT/NOV/DEC           | 17            | 5         | 20            | OCT/NOV/DEC           | 381                       | 887                     | 1,518                                              |  |
| JAN/FEB/MAR           | 16            | 1         | 1             | JAN/FEB/MAR           | 636                       | 357                     | 520                                                |  |
| APR/MAY/JUNE          | 12            | 0         | 0             | APR/MAY/JUNE          | 260                       | 0                       | 0                                                  |  |