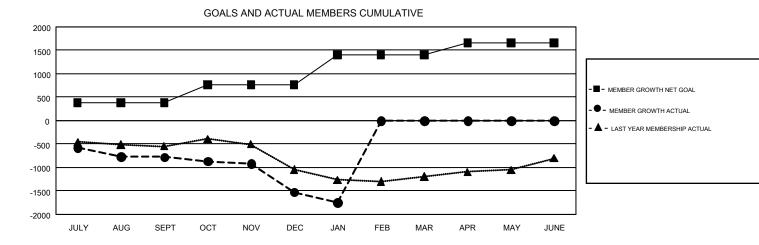

## GMT: STACEY JONES

REPORT DOES NOT INCLUDE CLUBS IN UNDISTRICTED AREAS.

| Clubs                 |               |           |               | Members               |                           |                         |                                                    |  |
|-----------------------|---------------|-----------|---------------|-----------------------|---------------------------|-------------------------|----------------------------------------------------|--|
| RESULTS FOR 2017-2018 |               |           |               | RESULTS FOR 2017-2018 |                           |                         |                                                    |  |
| QUARTER               | NEW CLUB GOAL | NEW CLUBS | DROPPED CLUBS | QUARTER               | MEMBER GROWTH NET<br>GOAL | MEMBER GROWTH<br>ACTUAL | DROPPED<br>MEMBERS ACTUAL<br>(including transfers) |  |
| JULY/AUG/SEPT         | 7             | 4         | 9             | JULY/AUG/SEPT         | 385                       | 864                     | 1,529                                              |  |
| OCT/NOV/DEC           | 17            | 5         | 20            | OCT/NOV/DEC           | 381                       | 887                     | 1,518                                              |  |
| JAN/FEB/MAR           | 16            | 1         | 1             | JAN/FEB/MAR           | 636                       | 357                     | 520                                                |  |
| APR/MAY/JUNE          | 12            | 0         | 0             | APR/MAY/JUNE          | 260                       | 0                       | 0                                                  |  |